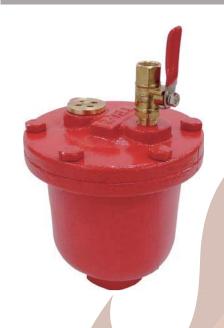

## **ATR**

## ATR

Air vent valve can efficiently evacuate the air in the pipe to reduce the noise or the interference which causes by air.

Air vent valve can only be installed vertically.

Installing air vent valve at the highest part of the pipeline will recommend.