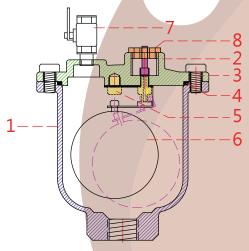

| No | Part Name       | Mate               | rial            |
|----|-----------------|--------------------|-----------------|
| 1  | Body            | Ductile Iron       | Stainless Steel |
| 2  | Cover           | Ductile Iron       | Stainless Steel |
| 3  | Fixed Bolt      | Electroplated Iron | Stainless Steel |
| 4  | Sealing         | NBR                | NBR             |
| 5  | Top Cover       | Stainless Steel    | Stainless Steel |
| 6  | Float Valve Set | Stainless Steel    | Stainless Steel |
| 7  | Ball Valve      | Bronze             | Bronze          |
| 8  | Check Valve     | Bronze             | Bronze          |