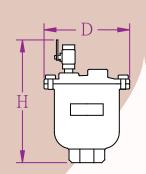

| Item No | Size   | D(mm) | H(mm) |
|---------|--------|-------|-------|
| ATR-15  | 1/2"   | 120   | 192   |
| ATR-20  | 3/4"   | 120   | 192   |
| ATR-25  | 1"     | 120   | 192   |
| ATR-40  | 1 1/2" | 190   | 270   |
| ATR-50  | 2"     | 190   | 270   |